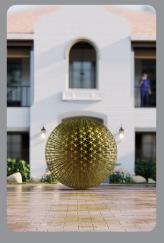

The Alliums vary in scale, form and colour, befitting of their ultimate location. Unique commissions are very much a key part of Ruth Moilliet Sculptures' output and the Allium sculpture can be created as a bespoke work to suit any setting.

Sphere sizes available: 50cm, 75cm, 1m, 1.25m, 1.5m and 2m.

The flowers can be produced in mirror polished silver which are one price range and in the mirror polish colours shown below which are another price range. If other colours are required these can be produced in anodised aluminium with a bright or matt finish.