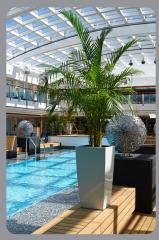

## Allium and Allium Schubertii Sculpture

ruthmoillietsculpture

ruthmoillietsculpture

ruthmoilliet

t Ruth Moilliet Sculpture

RuthMoilliet

Allium by Ruth Moilliet has always been the artist's signature piece. It was never a conscious decision but it evolved this way. People identified with them readily and they have found their way into many private and public spaces, where life flows around them daily in whatever form that may take.

The Alliums vary in scale, form and colour, befitting of their ultimate location. Unique commissions are very much a key part of Ruth Moilliet Sculptures' output and the Allium sculpture can be created as a bespoke work to suit any setting.