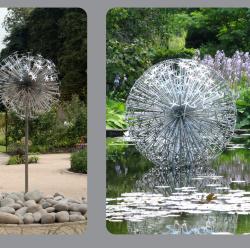

The Alliums vary in scale, form and colour, befitting of their ultimate location. Unique commissions are very much a key part of Ruth Moilliet Sculptures' output and the Allium sculpture can be created as a bespoke work to suit any setting.

Commissioned pieces can have a stem and base design made to suit, examples of this are below. The tripod base on a circular ring allows a light to be sited beneath the work if desired.

Choose a flower or combination of flowers from the Ruth Moilliet Pollination stem range to create a bespoke sphere of flowers.