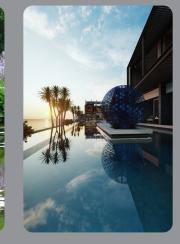

## Allium and Allium Schubertii Sculpture

ruthmoillietsculpture

ruthmoillietsculpture

ruthmoilliet

t Ruth Moilliet Sculpture

RuthMoilliet

Allium by Ruth Moilliet has always been the artist's signature piece. It was never a conscious decision but it evolved this way. People identified with them readily and they have found their way into many private and public spaces, where life flows around them daily in whatever form that may take.

The Alliums vary in scale, form and colour, befitting of their ultimate location. Unique commissions are very much a key part of Ruth Moilliet Sculptures' output and the Allium sculpture can be created as a bespoke work to suit any setting.