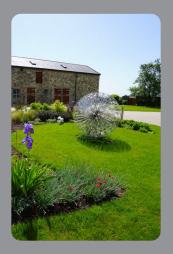

The Alliums vary in scale, form and colour, befitting of their ultimate location. Unique commissions are very much a key part of Ruth Moilliet Sculptures' output and the Allium sculpture can be created as a bespoke work to suit any setting.

Commissioned pieces can have a stem and base design made to suit, examples of this are below. The tripod base on a circular ring allows a light to be sited beneath the work if desired.

Choose a flower or combination of flowers from the Ruth Moilliet Pollination stem range to create a bespoke sphere of flowers.