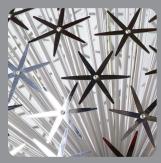

The Alliums vary in scale, form and colour, befitting of their ultimate location. Unique commissions are very much a key part of Ruth Moilliet Sculptures' output and the Allium sculpture can be created as a bespoke work to suit any setting.

The flowers can be produced in mirror polished silver which are one price range and in the mirror polish colours shown below which are another price range. If other colours are required these can be produced in anodised aluminium with a bright or matt finish.