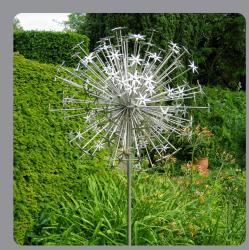

## Allium and Allium Schubertii Sculpture

ruthmoillietsculpture

ruthmoillietsculpture

ruthmoilliet

t Ruth Moilliet Sculpture

RuthMoilliet

Allium by Ruth Moilliet has always been the artist's signature piece. It was never a conscious decision but it evolved this way. People identified with them readily and they have found their way into many private and public spaces, where life flows around them daily in whatever form that may take.

The Alliums vary in scale, form and colour, befitting of their ultimate location. Unique commissions are very much a key part of Ruth Moilliet Sculptures' output and the Allium sculpture can be created as a bespoke work to suit any setting.

Sphere sizes available: 50cm, 75cm, 1m, 1.25m, 1.5m and 2m.