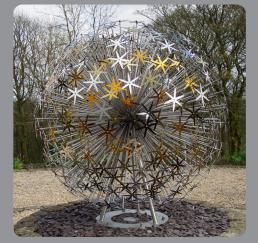

## Specification

The Allium sculpture is produced from high grade 316 stainless steel suitable for all external environments. The individual flowers have a mirror polish finish and are fixed to the stems with a dome headed bolt and thread lock resin. The strength and permanency of the resin can be chosen accordingly to allow for the removal and/or permanent fixing of the flowers.

The flowers can be produced in mirror polished silver which are one price range and in the mirror polish colours shown below which are another price range. If other colours are required these can be produced in anodised aluminium with a bright or matt finish.

Commissioned pieces can have a stem and base design made to suit, examples of this are below. The tripod base on a circular ring allows a light to be sited beneath the work if desired.

Choose a flower or combination of flowers from the Ruth Moilliet Pollination stem range to create a bespoke sphere of flowers.