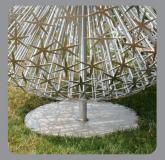

## Allium and Allium Schubertii Sculpture

ruthmoillietsculpture

ruthmoillietsculpture

ruthmoilliet

t Ruth Moilliet Sculpture

RuthMoilliet

Allium by Ruth Moilliet has always been the artist's signature piece. It was never a conscious decision but it evolved this way. People identified with them readily and they have found their way into many private and public spaces, where life flows around them daily in whatever form that may take.

The Alliums vary in scale, form and colour, befitting of their ultimate location. Unique commissions are very much a key part of Ruth Moilliet Sculptures' output and the Allium sculpture can be created as a bespoke work to suit any setting.

Sphere sizes available: 50cm, 75cm, 1m, 1.25m, 1.5m and 2m.