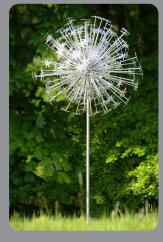

## Allium and Allium Schubertii Sculpture

ruthmoillietsculpture

ruthmoillietsculpture

ruthmoilliet

t Ruth Moilliet Sculpture

RuthMoilliet

Allium by Ruth Moilliet has always been the artist's signature piece. It was never a conscious decision but it evolved this way. People identified with them readily and they have found their way into many private and public spaces, where life flows around them daily in whatever form that may take.

The Alliums vary in scale, form and colour, befitting of their ultimate location. Unique commissions are very much a key part of Ruth Moilliet Sculptures' output and the Allium sculpture can be created as a bespoke work to suit any setting.

## Specification

The Allium sculpture is produced from high grade 316 stainless steel suitable for all external environments. The individual flowers have a mirror polish finish and are fixed to the stems with a dome headed bolt and thread lock resin. The strength and permanency of the resin can be chosen accordingly to allow for the removal and/or permanent fixing of the flowers.