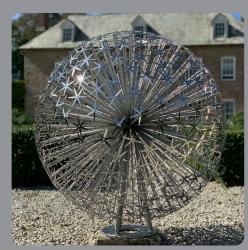

The Alliums vary in scale, form and colour, befitting of their ultimate location. Unique commissions are very much a key part of Ruth Moilliet Sculptures' output and the Allium sculpture can be created as a bespoke work to suit any setting.

Sphere sizes available: 50cm, 75cm, 1m, 1.25m, 1.5m and 2m.

Commissioned pieces can have a stem and base design made to suit, examples of this are below. The tripod base on a circular ring allows a light to be sited beneath the work if desired.

Choose a flower or combination of flowers from the Ruth Moilliet Pollination stem range to create a bespoke sphere of flowers.