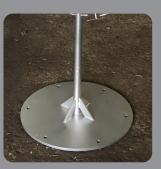

Commissioned pieces can have a stem and base design made to suit, examples of this are below. The tripod base on a circular ring allows a light to be sited beneath the work if desired.

Choose a flower or combination of flowers from the Ruth Moilliet Pollination stem range to create a bespoke sphere of flowers.