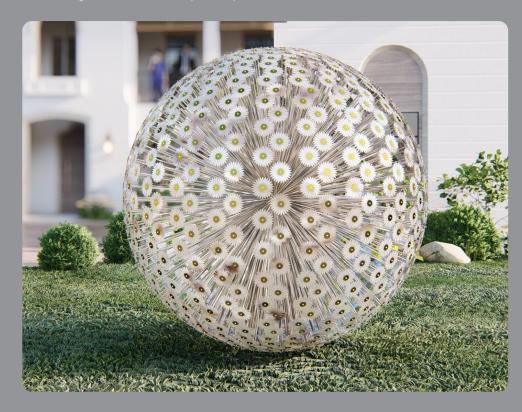

## Allium and Allium Schubertii Sculpture

ruthmoillietsculpture

ruthmoillietsculpture

ruthmoilliet

t Ruth Moilliet Sculpture

RuthMoilliet

Allium by Ruth Moilliet has always been the artist's signature piece. It was never a conscious decision but it evolved this way. People identified with them readily and they have found their way into many private and public spaces, where life flows around them daily in whatever form that may take.

The Alliums vary in scale, form and colour, befitting of their ultimate location. Unique commissions are very much a key part of Ruth Moilliet Sculptures' output and the Allium sculpture can be created as a bespoke work to suit any setting.

Commissioned pieces can have a stem and base design made to suit, examples of this are below. The tripod base on a circular ring allows a light to be sited beneath the work if desired.

Choose a flower or combination of flowers from the Ruth Moilliet Pollination stem range to create a bespoke sphere of flowers.