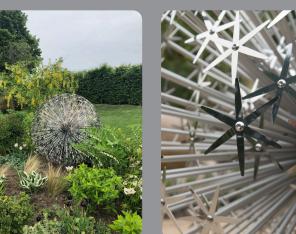

## Allium and Allium Schubertii Sculpture

ruthmoillietsculpture

ruthmoillietsculpture

ruthmoilliet

t Ruth Moilliet Sculpture

RuthMoilliet

Allium by Ruth Moilliet has always been the artist's signature piece. It was never a conscious decision but it evolved this way. People identified with them readily and they have found their way into many private and public spaces, where life flows around them daily in whatever form that may take.

The Alliums vary in scale, form and colour, befitting of their ultimate location. Unique commissions are very much a key part of Ruth Moilliet Sculptures' output and the Allium sculpture can be created as a bespoke work to suit any setting.

The flowers can be produced in mirror polished silver which are one price range and in the mirror polish colours shown below which are another price range. If other colours are required these can be produced in anodised aluminium with a bright or matt finish.