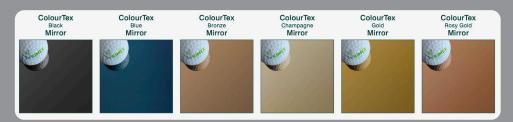

The flowers can be produced in mirror polished silver which are one price range and in the mirror polish colours shown below which are another price range. If other colours are required these can be produced in anodised aluminium with a bright or matt finish.