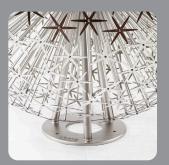

Commissioned pieces can have a stem and base design made to suit, examples of this are below. The tripod base on a circular ring allows a light to be sited beneath the work if desired.

Choose a flower or combination of flowers from the Ruth Moilliet Pollination stem range to create a bespoke sphere of flowers.