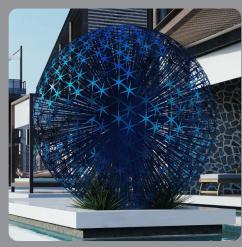

The Alliums vary in scale, form and colour, befitting of their ultimate location. Unique commissions are very much a key part of Ruth Moilliet Sculptures' output and the Allium sculpture can be created as a bespoke work to suit any setting.

The flowers can be produced in mirror polished silver which are one price range and in the mirror polish colours shown below which are another price range. If other colours are required these can be produced in anodised aluminium with a bright or matt finish.